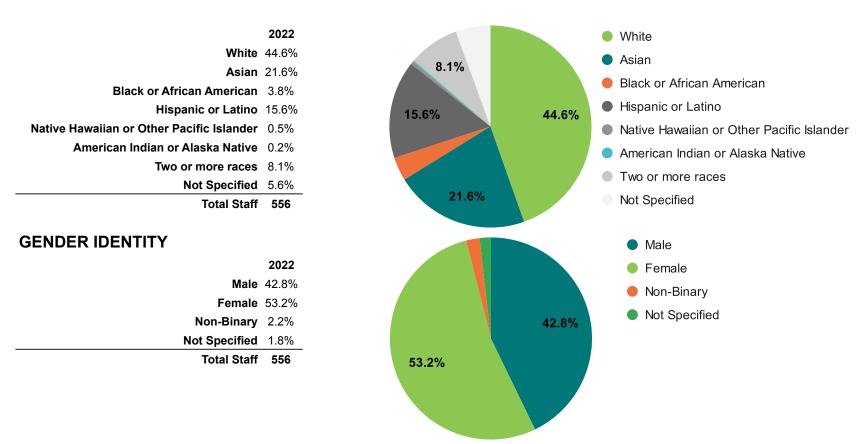

# California Academy of Sciences All Staff Demographics

(as of July 1, 2022)

### **RACE/ETHNICITY**

These demographics are based on information collected at the time new staff are hired, when they are asked to voluntarily self-identify their gender and race/ethnicity. All staff demographics include FT, PT, Temporary, Careers in Science interns, On-Call, and SF City Engineers.