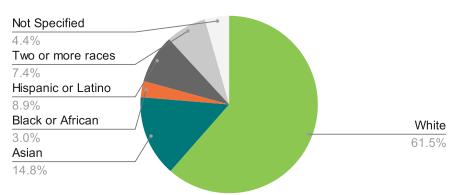

## **California Academy of Sciences People Manager Demographics**

(as of July 1, 2022)

### **RACE/ETHNICITY**